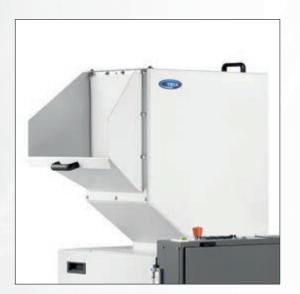

### **Efficient solutions**

Diverse production range of machines for recovery of scraps of varying size and weight maintenance reduced to the minimum.

- Shape, orientation and shutter of hoppers greatly reduce fly-back