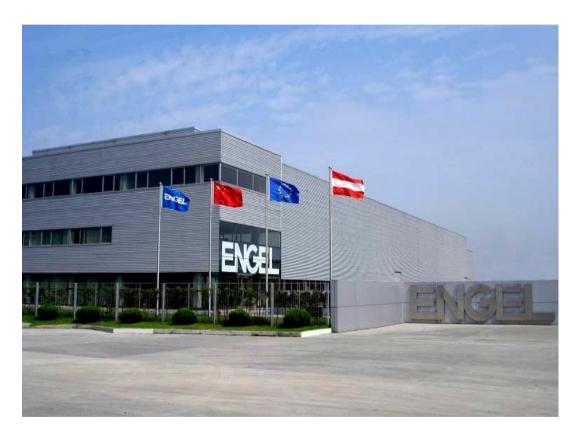

## Production Plants | China

#### Shanghai | Large-sized machines

Production of large-sized machines with clamping forces of 3,500kN to 40,000kN

- Founded in 2005
- 330 employees
- Production floor space: approx. 18,100m<sup>2</sup>