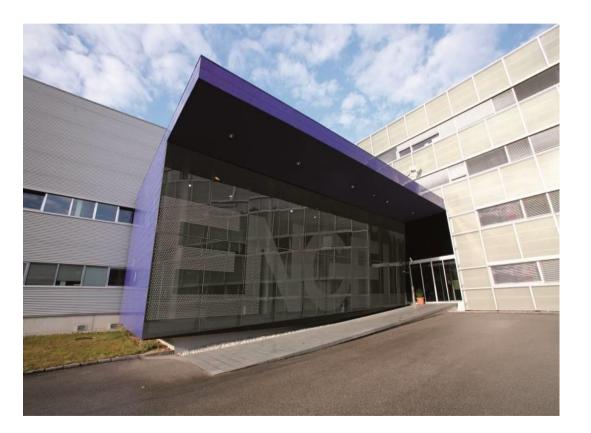

# Production Plants | Czech Republic

#### **Kaplice** | Component manufacturing, Conveyor-belts

- Founded in 2009
- 650 employees
- Production floor space: approx. 17.300m<sup>2</sup>