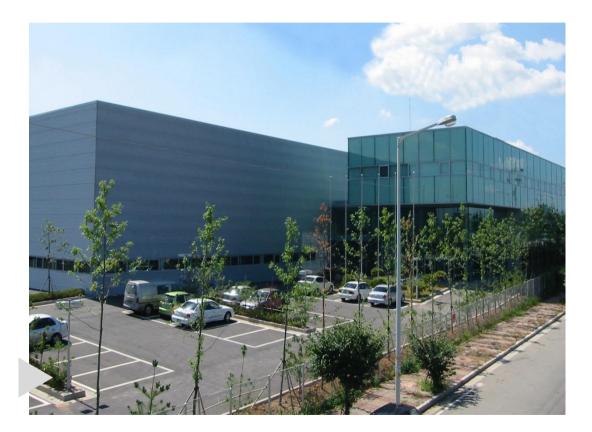

## Production Plants | Korea

# **Pyungtaek-City** | Small and medium-sized machines

Production of small to medium-sized machines up to a clamping force of 4,000kN

- Founded in 2000
- 160 employees
- Production floor space: approx. 11,000m<sup>2</sup>