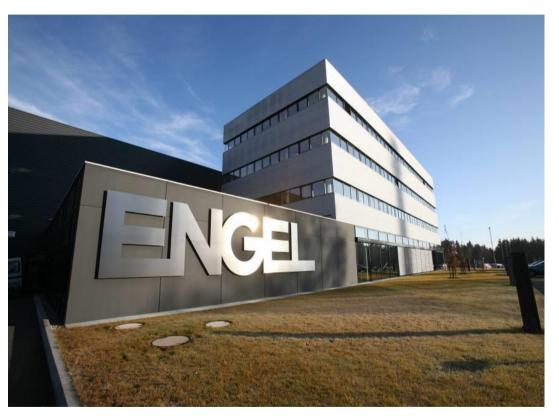

## Production Plants | Austria

#### St. Valentin | Large-sized machines

Production of large-sized machines with clamping forces of 3,500kN to 55,000kN

- Founded in 1988
- 1,000 employees
- Production floor space: approx. 57,300m<sup>2</sup>