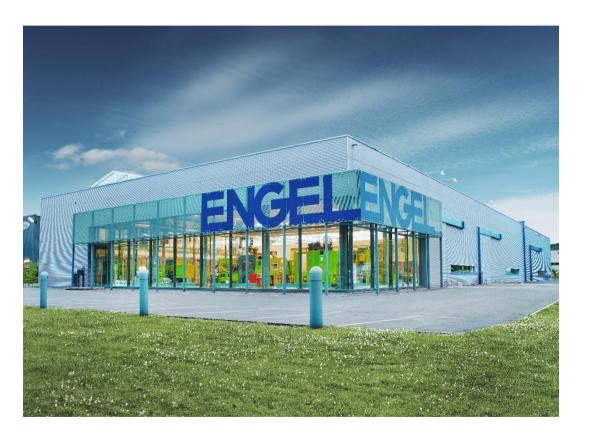

## Production Plants | Austria

#### Schwertberg | Headquarters

Central Administration Central Technology and Development Automation Centre Production of small to medium-sized machines up to a clamping force of 5,000kN

- Founded in 1945
- 1,600 employees
- Production floor space: approx. 38,600m<sup>2</sup>